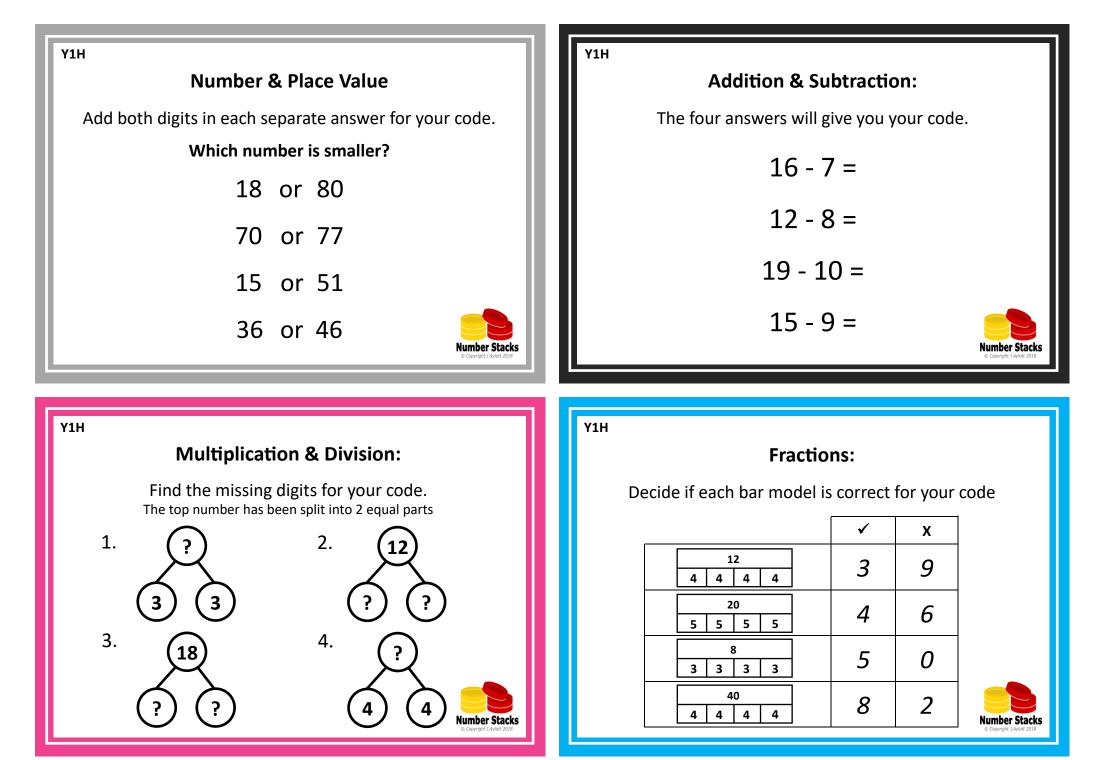

## **Puzzle Box Solutions**

| YEAR 1 | Number &<br>Place Value | Addition<br>& Subtraction | Multiplication<br>& Division | Fractions, Decimals &<br>Percentages |
|--------|-------------------------|---------------------------|------------------------------|--------------------------------------|
| Set A  | 8648                    | 4759                      | 5386                         | 4683                                 |
| Set B  | 2886                    | 8464                      | 1543                         | 3175                                 |
| Set C  | 4759                    | 4512                      | 6351                         | 4357                                 |
| Set D  | 3759                    | 9569                      | 6358                         | 2314                                 |
| Set E  | 7259                    | 3926                      | 3728                         | 4687                                 |
| Set F  | 6687                    | 7425                      | 3851                         | 7549                                 |
| Set G  | 8979                    | 7647                      | 6937                         | 8553                                 |
| Set H  | 9769                    | 9496                      | 6698                         | 9402                                 |
| Set I  | 9839                    | 5713                      | 9526                         | 9273                                 |
| Set J  | 8738                    | 8967                      | 7851                         | 3456                                 |