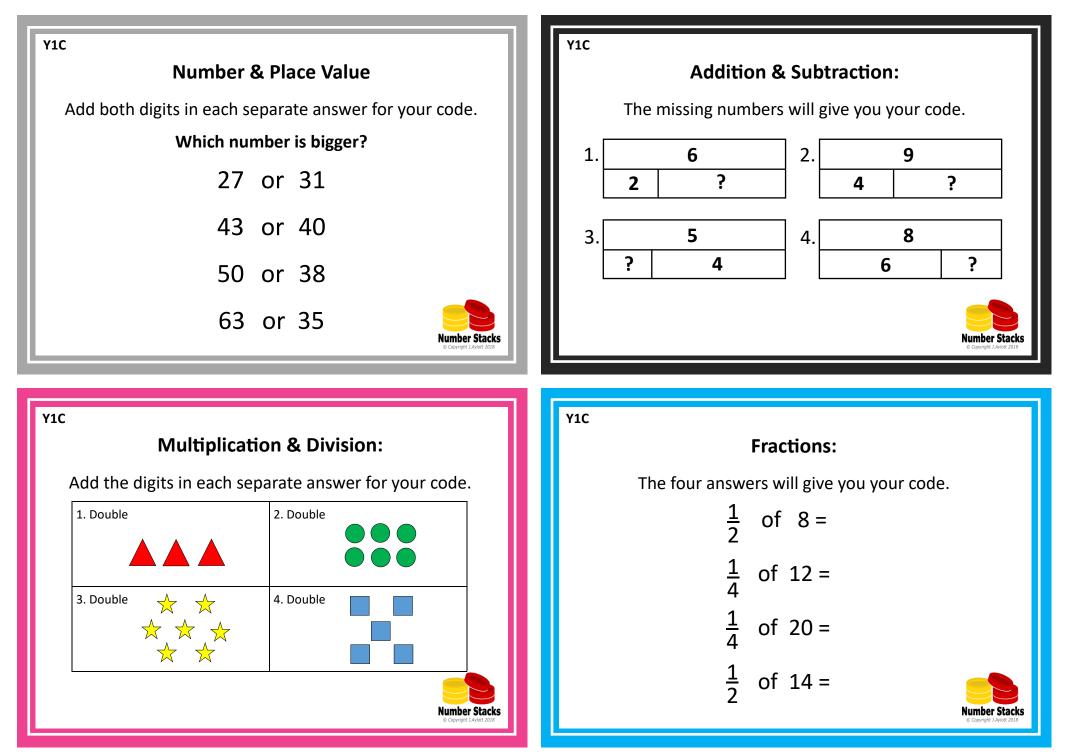

## **Puzzle Box Solutions**

| YEAR 1 | Number &<br>Place Value | Addition<br>& Subtraction | Multiplication<br>& Division | Fractions, Decimals &<br>Percentages |
|--------|-------------------------|---------------------------|------------------------------|--------------------------------------|
| Set A  | 8648                    | 4759                      | 5386                         | 4683                                 |
| Set B  | 2886                    | 8464                      | 1543                         | 3175                                 |
| Set C  | 4759                    | 4512                      | 6351                         | 4357                                 |
| Set D  | 3759                    | 9569                      | 6358                         | 2314                                 |
| Set E  | 7259                    | 3926                      | 3728                         | 4687                                 |
| Set F  | 6687                    | 7425                      | 3851                         | 7549                                 |
| Set G  | 8979                    | 7647                      | 6937                         | 8553                                 |
| Set H  | 9769                    | 9496                      | 6698                         | 9402                                 |
| Set I  | 9839                    | 5713                      | 9526                         | 9273                                 |
| Set J  | 8738                    | 8967                      | 7851                         | 3456                                 |