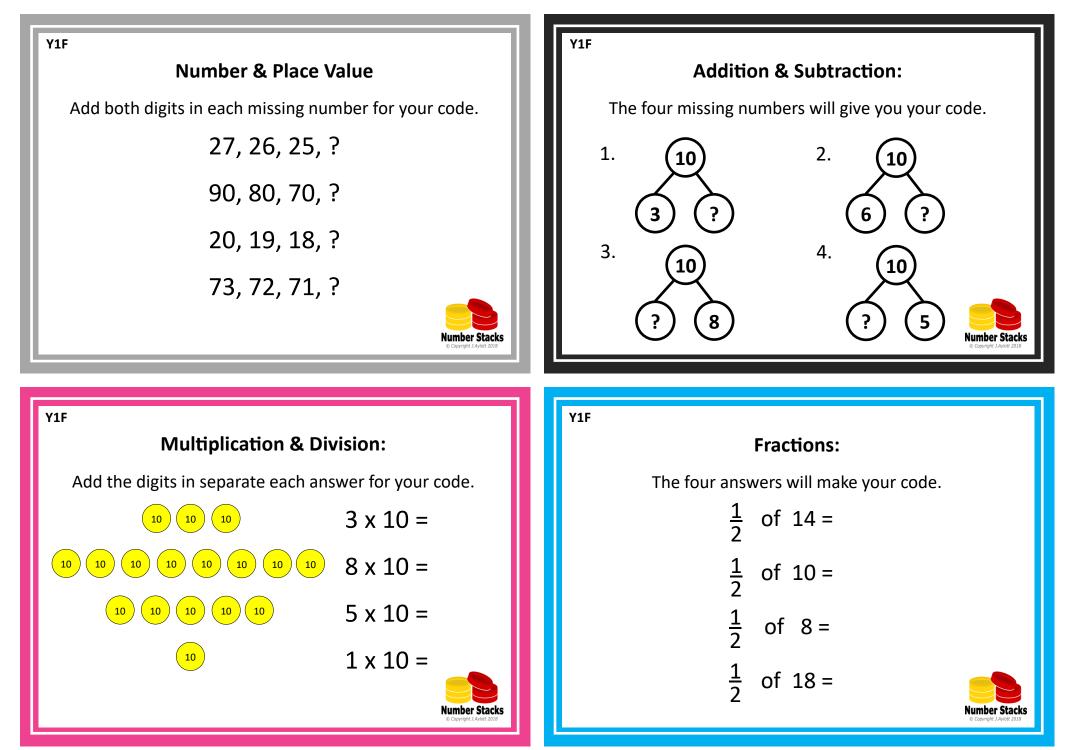

## **Puzzle Box Solutions**

| YEAR 1 | Number &<br>Place Value | Addition<br>& Subtraction | Multiplication<br>& Division | Fractions, Decimals &<br>Percentages |
|--------|-------------------------|---------------------------|------------------------------|--------------------------------------|
| Set A  | 8648                    | 4759                      | 5386                         | 4683                                 |
| Set B  | 2886                    | 8464                      | 1543                         | 3175                                 |
| Set C  | 4759                    | 4512                      | 6351                         | 4357                                 |
| Set D  | 3759                    | 9569                      | 6358                         | 2314                                 |
| Set E  | 7259                    | 3926                      | 3728                         | 4687                                 |
| Set F  | 6687                    | 7425                      | 3851                         | 7549                                 |
| Set G  | 8979                    | 7647                      | 6937                         | 8553                                 |
| Set H  | 9769                    | 9496                      | 6698                         | 9402                                 |
| Set I  | 9839                    | 5713                      | 9526                         | 9273                                 |
| Set J  | 8738                    | 8967                      | 7851                         | 3456                                 |