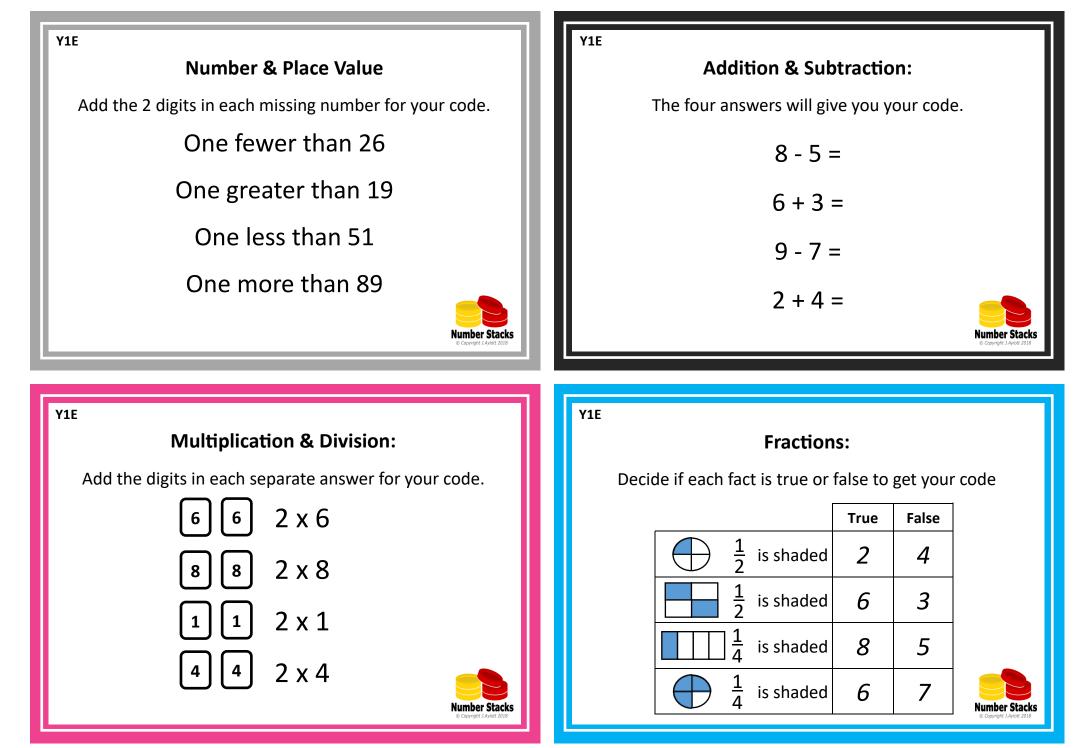

## **Puzzle Box Solutions**

| YEAR 1 | Number &<br>Place Value | Addition<br>& Subtraction | Multiplication<br>& Division | Fractions, Decimals &<br>Percentages |
|--------|-------------------------|---------------------------|------------------------------|--------------------------------------|
| Set A  | 8648                    | 4759                      | 5386                         | 4683                                 |
| Set B  | 2886                    | 8464                      | 1543                         | 3175                                 |
| Set C  | 4759                    | 4512                      | 6351                         | 4357                                 |
| Set D  | 3759                    | 9569                      | 6358                         | 2314                                 |
| Set E  | 7259                    | 3926                      | 3728                         | 4687                                 |
| Set F  | 6687                    | 7425                      | 3851                         | 7549                                 |
| Set G  | 8979                    | 7647                      | 6937                         | 8553                                 |
| Set H  | 9769                    | 9496                      | 6698                         | 9402                                 |
| Set I  | 9839                    | 5713                      | 9526                         | 9273                                 |
| Set J  | 8738                    | 8967                      | 7851                         | 3456                                 |