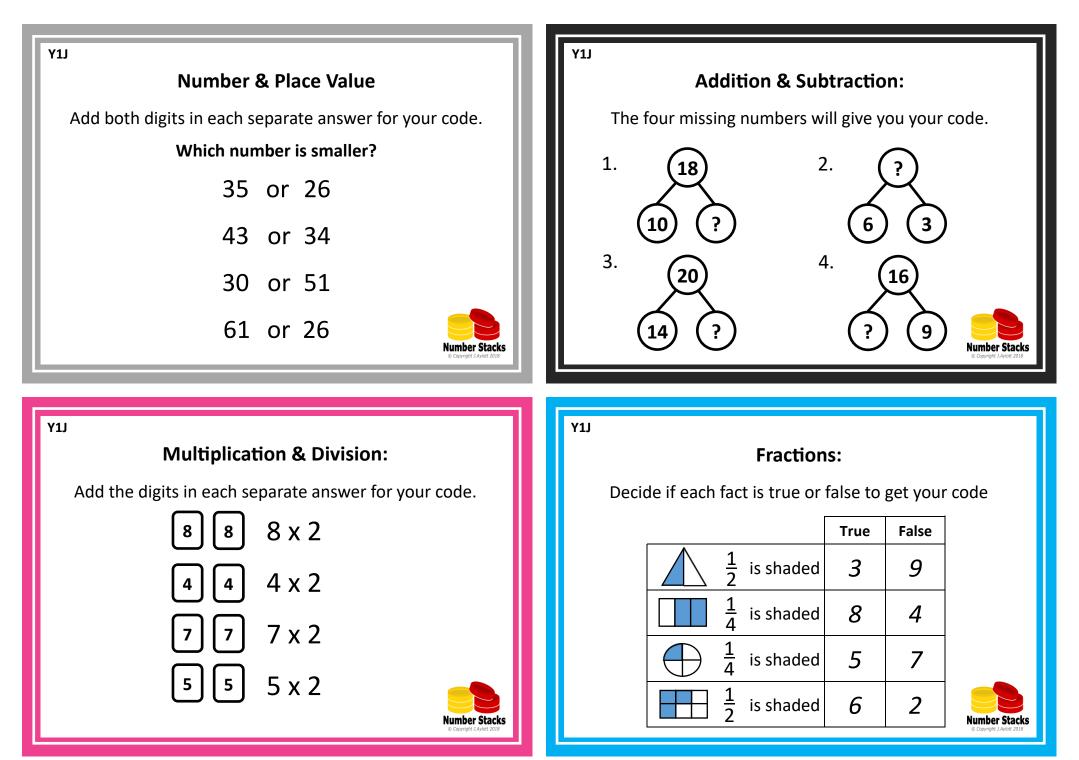

## **Puzzle Box Challenges**

## INSTRUCTIONS

Number Stacks Puzzle Box Challenges are designed to help children practise the fluency skills they have learnt across different areas of maths. Challenges can be completed either with or without using practical resources depending on the children's level of confidence.

There are 10 sets of challenges (A to J) and all you need to do is choose one set and give them to your children to solve! If you have one of our real-life Puzzle Boxes, set each padlock to the relevant solution before you begin or if not, simply print out our answer sheet for the children to record their codes and let them know when they are correct.

## Can you solve all the puzzles to open the box?