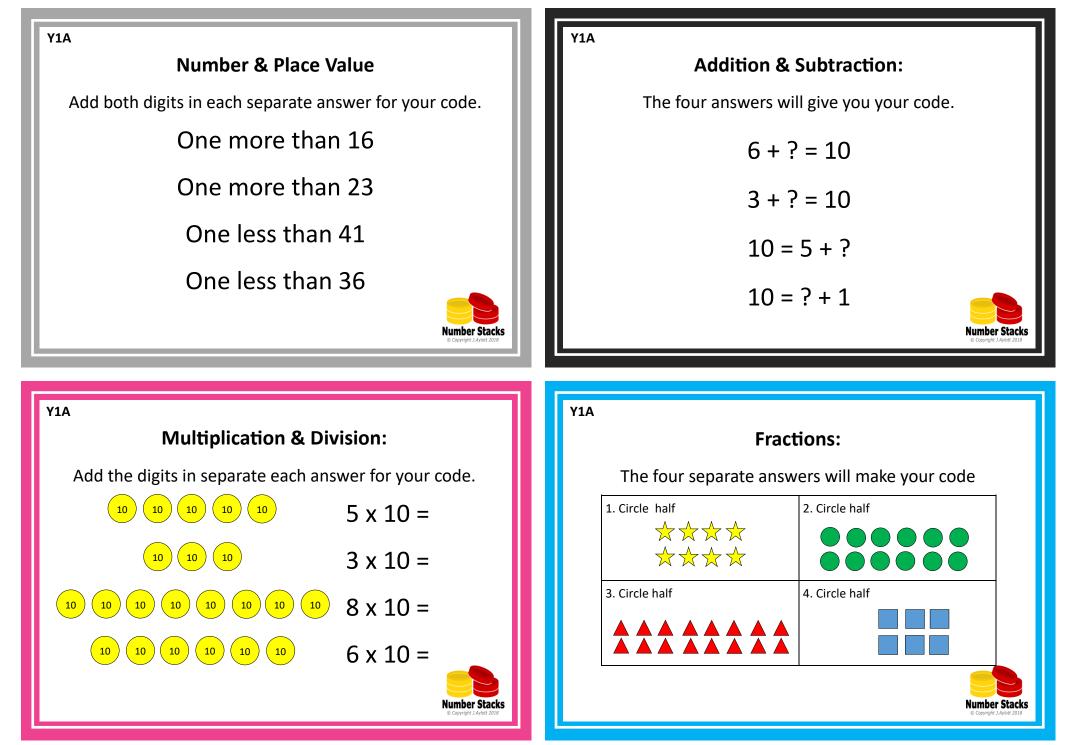

*Puzzle Box Challenges**



## INSTRUCTIONS

Number Stacks Puzzle Box Challenges are designed to help children practise the fluency skills they have learnt across different areas of maths. Challenges can be completed either with or without using practical resources depending on the children's level of confidence.

There are 10 sets of challenges (A to J) and all you need to do is choose one set and give them to your children to solve! If you have one of our real-life Puzzle Boxes, set each padlock to the relevant solution before you begin or if not, simply print out our answer sheet for the children to record their codes and let them know when they are correct.

Why not put a mystery reward inside the box for a bit of extra motivation!

## Can you solve all the puzzles to open the box?























## **Puzzle Box Solutions**

| YEAR 1 | Number &<br>Place Value | Addition<br>& Subtraction | Multiplication<br>& Division | Fractions, Decimals &<br>Percentages |
|--------|-------------------------|---------------------------|------------------------------|--------------------------------------|
| Set A  | 8648                    | 4759                      | 5386                         | 4683                                 |
| Set B  | 2886                    | 8464                      | 1543                         | 3175                                 |
| Set C  | 4759                    | 4512                      | 6351                         | 4357                                 |
| Set D  | 3759                    | 9569                      | 6358