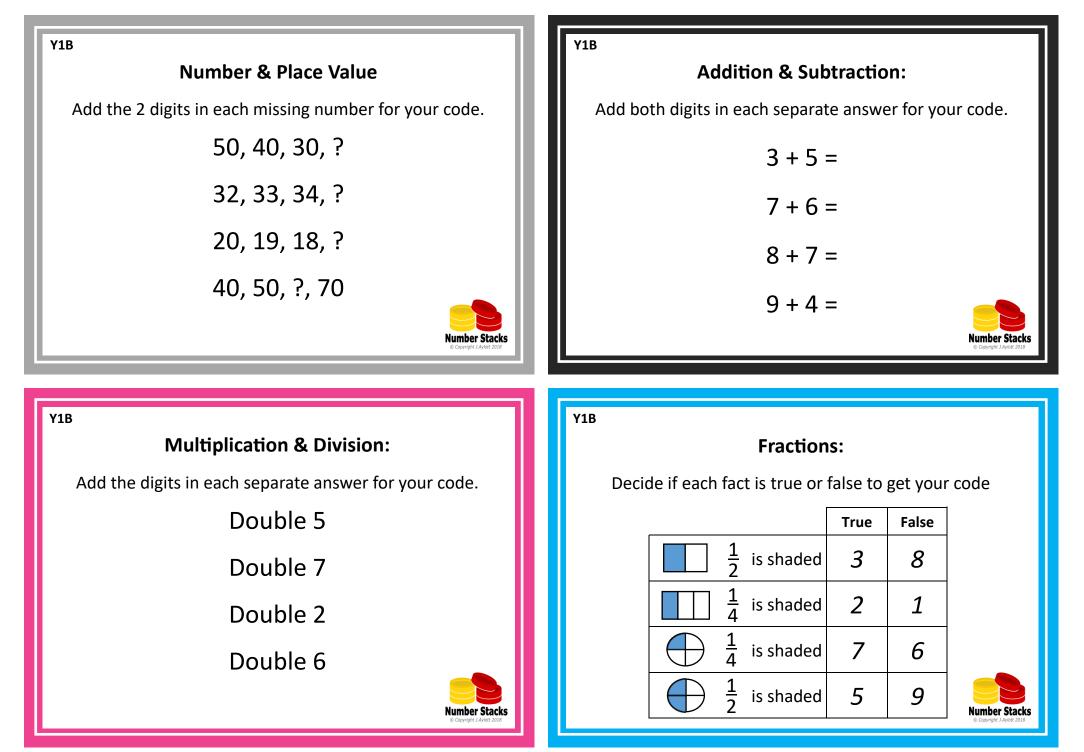

## **Puzzle Box Solutions**

| YEAR 1 | Number &<br>Place Value | Addition<br>& Subtraction | Multiplication<br>& Division | Fractions, Decimals &<br>Percentages |
|--------|-------------------------|---------------------------|------------------------------|--------------------------------------|
| Set A  | 8648                    | 4759                      | 5386                         | 4683                                 |
| Set B  | 2886                    | 8464                      | 1543                         | 3175                                 |
| Set C  | 4759                    | 4512                      | 6351                         | 4357                                 |
| Set D  | 3759                    | 9569                      | 6358                         | 2314                                 |
| Set E  | 7259                    | 3926                      | 3728                         | 4687                                 |
| Set F  | 6687                    | 7425                      | 3851                         | 7549                                 |
| Set G  | 8979                    | 7647                      | 6937                         | 8553                                 |
| Set H  | 9769                    | 9496                      | 6698                         | 9402                                 |
| Set I  | 9839                    | 5713                      | 9526                         | 9273                                 |
| Set J  | 8738                    | 8967                      | 7851                         | 3456                                 |