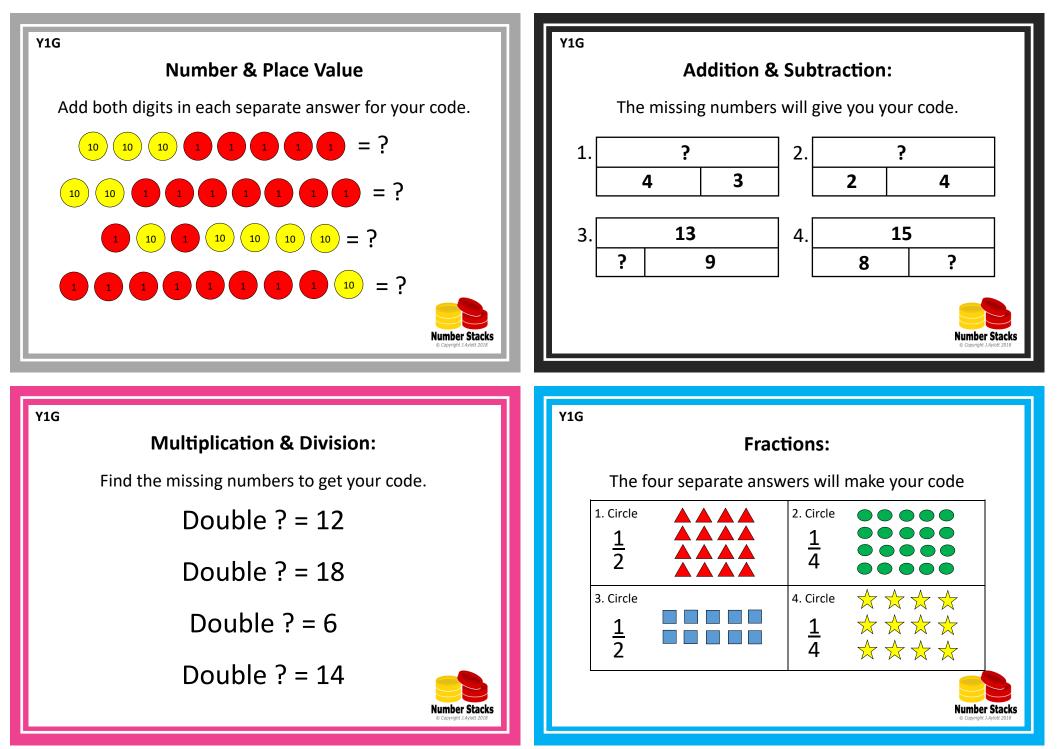

## **Puzzle Box Solutions**

| YEAR 1 | Number &<br>Place Value | Addition<br>& Subtraction | Multiplication<br>& Division | Fractions, Decimals &<br>Percentages |
|--------|-------------------------|---------------------------|------------------------------|--------------------------------------|
| Set A  | 8648                    | 4759                      | 5386                         | 4683                                 |
| Set B  | 2886                    | 8464                      | 1543                         | 3175                                 |
| Set C  | 4759                    | 4512                      | 6351                         | 4357                                 |
| Set D  | 3759                    | 9569                      | 6358                         | 2314                                 |
| Set E  | 7259                    | 3926                      | 3728                         | 4687                                 |
| Set F  | 6687                    | 7425                      | 3851                         | 7549                                 |
| Set G  | 8979                    | 7647                      | 6937                         | 8553                                 |
| Set H  | 9769                    | 9496                      | 6698                         | 9402                                 |
| Set I  | 9839                    | 5713                      | 9526                         | 9273                                 |
| Set J  | 8738                    | 8967                      | 7851                         | 3456                                 |