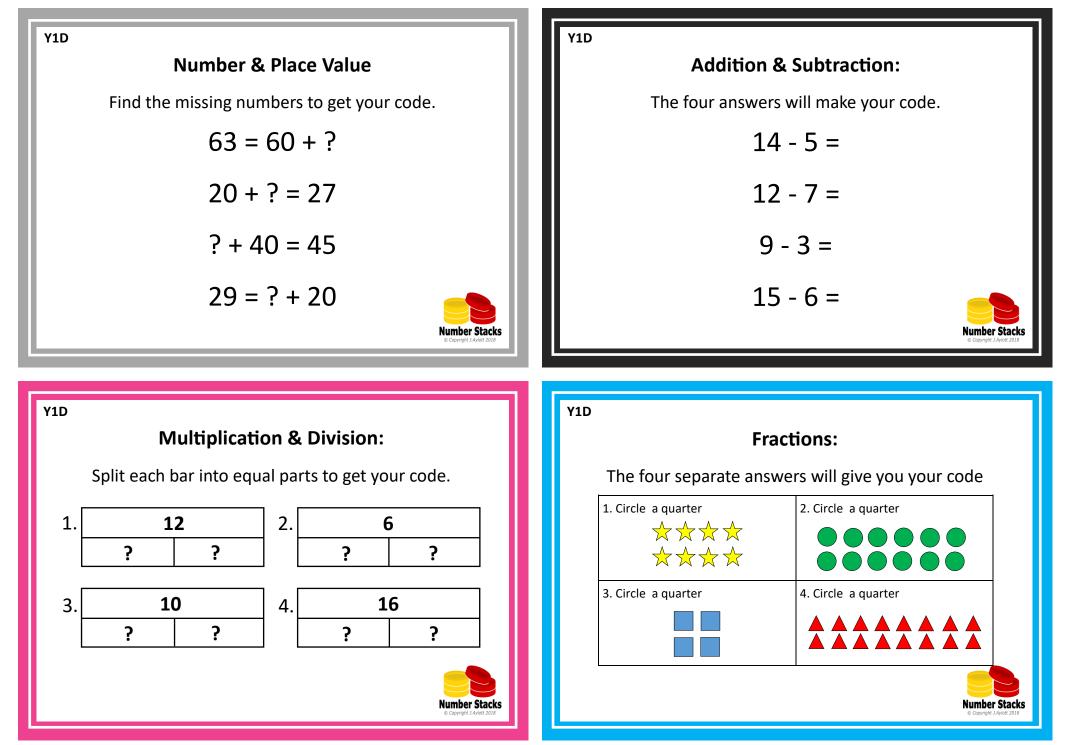

## **Puzzle Box Solutions**

| YEAR 1 | Number &<br>Place Value | Addition<br>& Subtraction | Multiplication<br>& Division | Fractions, Decimals &<br>Percentages |
|--------|-------------------------|---------------------------|------------------------------|--------------------------------------|
| Set A  | 8648                    | 4759                      | 5386                         | 4683                                 |
| Set B  | 2886                    | 8464                      | 1543                         | 3175                                 |
| Set C  | 4759                    | 4512                      | 6351                         | 4357                                 |
| Set D  | 3759                    | 9569                      | 6358                         | 2314                                 |
| Set E  | 7259                    | 3926                      | 3728                         | 4687                                 |
| Set F  | 6687                    | 7425                      | 3851                         | 7549                                 |
| Set G  | 8979                    | 7647                      | 6937                         | 8553                                 |
| Set H  | 9769                    | 9496                      | 6698                         | 9402                                 |
| Set I  | 9839                    | 5713                      | 9526                         | 9273                                 |
| Set J  | 8738                    | 8967                      | 7851                         | 3456                                 |