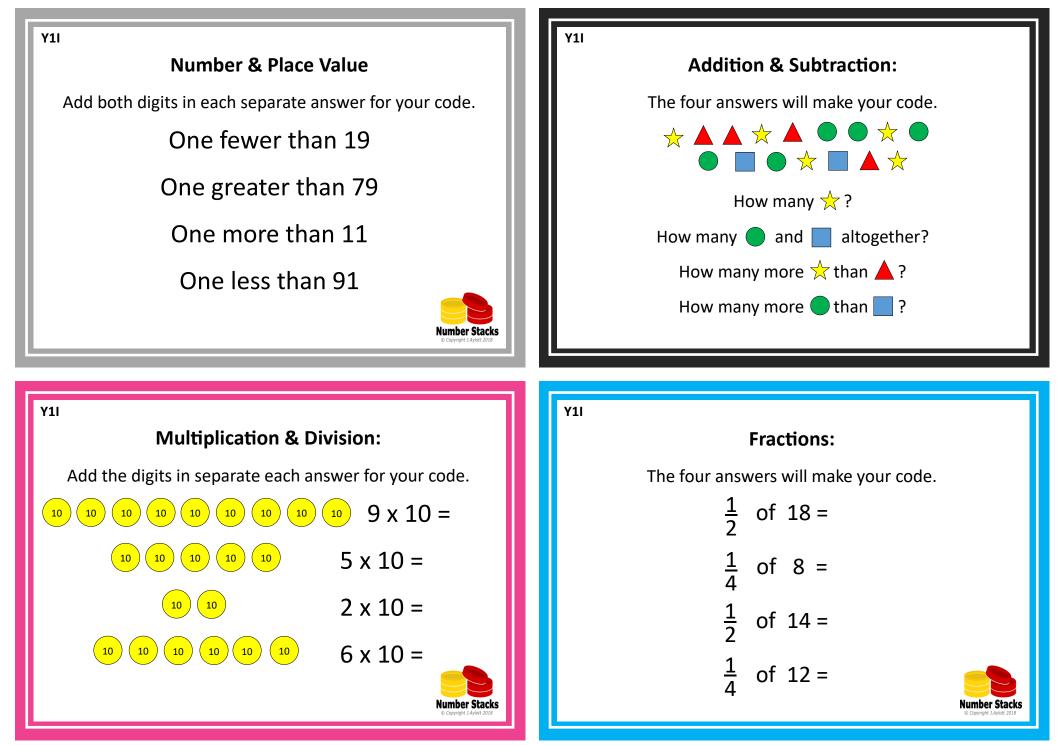

## **Puzzle Box Solutions**

| YEAR 1 | Number &<br>Place Value | Addition<br>& Subtraction | Multiplication<br>& Division | Fractions, Decimals &<br>Percentages |
|--------|-------------------------|---------------------------|------------------------------|--------------------------------------|
| Set A  | 8648                    | 4759                      | 5386                         | 4683                                 |
| Set B  | 2886                    | 8464                      | 1543                         | 3175                                 |
| Set C  | 4759                    | 4512                      | 6351                         | 4357                                 |
| Set D  | 3759                    | 9569                      | 6358                         | 2314                                 |
| Set E  | 7259                    | 3926                      | 3728                         | 4687                                 |
| Set F  | 6687                    | 7425                      | 3851                         | 7549                                 |
| Set G  | 8979                    | 7647                      | 6937                         | 8553                                 |
| Set H  | 9769                    | 9496                      | 6698                         | 9402                                 |
| Set I  | 9839                    | 5713                      | 9526                         | 9273                                 |
| Set J  | 8738                    | 8967                      | 7851                         | 3456                                 |