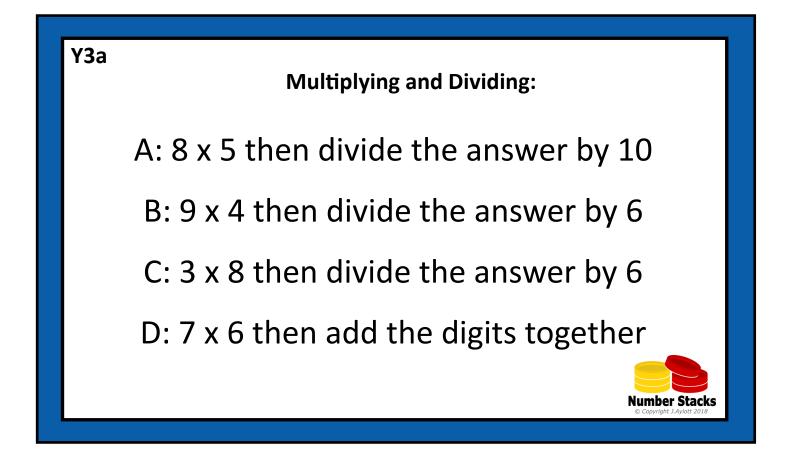

## Addition & Subtraction:

For each question, work out the answer with a written method then add all the answers together to get your code

Y3a

A: 783 + 241 B: 472 - 168 C: 387 + 744 D: 651 - 542



| NO - |                                       |                                            |
|------|---------------------------------------|--------------------------------------------|
| ҮЗа  | Fractions of amounts:                 |                                            |
|      | Answer the questions to get your code |                                            |
|      | A: Find 1/4 of 28                     |                                            |
|      | B: Find 2/5 of 15                     |                                            |
|      | C: Find 3/7 of 21