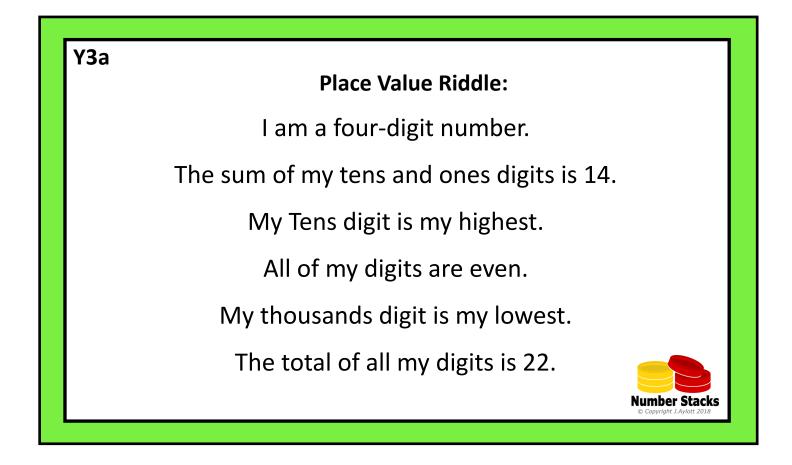

## Addition & Subtraction:

For each question, work out the answer with a written method then add all the answers together to get your code

Y3a

A: 783 + 241 B: 472 - 168 C: 387 + 744 D: 651 - 542



| NO - |                                       |                                            |
|------|---------------------------------------|--------------------------------------------|
| ҮЗа  | Fractions of amounts:                 |                                            |
|      | Answer the questions to get your code |                                            |
|      | A: Find 1/4 of 28                     |                                            |
|      | B: Find 2/5 of 15                     |                                            |
|      | C: Find 3/7 of 21