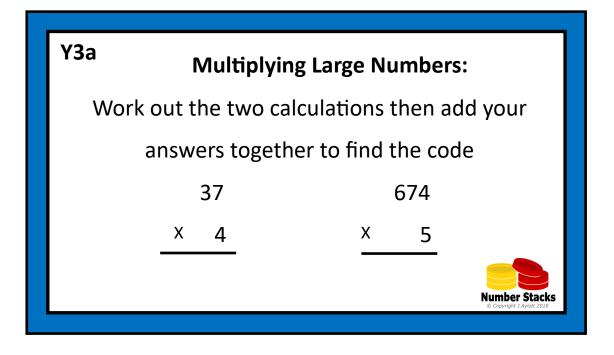

|                                            |
|      | D: Find 2/6 of 24                     |                                            |
|      |                                       | Number Stacks<br>© Copyright J.Aylott 2018 |

## **Place Value Problems:**

Start with 5180

Y3a

Add 1000, Subtract 100, Add 10, Subtract 1,

Add 10, Subtract 1, Add 10, Subtract 1000,

Add 10, Add 1, Subtract 100, Add 1000,

Subtract 100, Add 10, Subtract 100.

| Y3a | Division:                             |
|-----|---------------------------------------|
|     | Answer the questions to get your code |
|     | A: 48 ÷ 6                             |
|     | B: 35 ÷ 5                             |
|     | C: 72 ÷ 8                             |
|     | D: 56 ÷ 7                             |